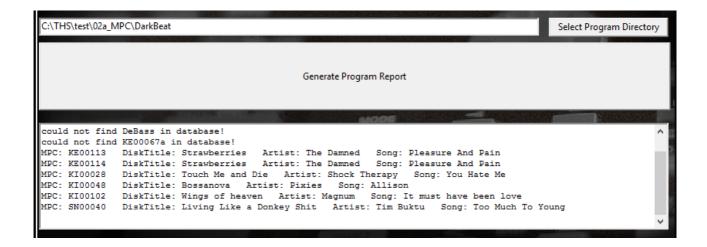

# **Report samples**

If you want a sheet with all your samples on it, you can use the "Generate Saple Report" button. This generates a pdf-file with all relevant sample information on it. It look look like this: