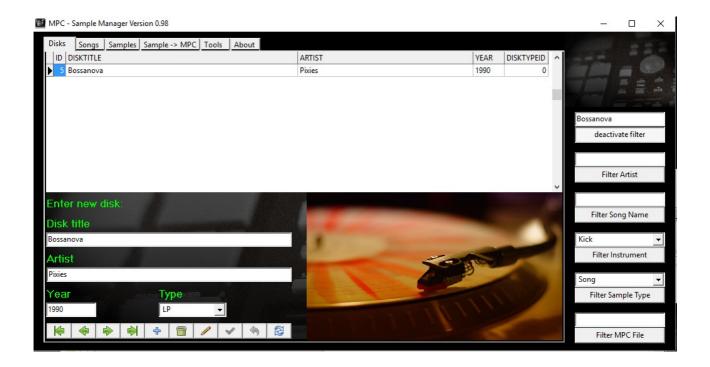

Use the "+" sign at the bottom of this dialog to enter a new disk. You can spezify the disk title, the artist, the year and the type of the disk. The big table shows you all your disks, you have sampled from.

You can also edit existing entries by double clicking into the table cells and edit them (don't do that with the ID or the DiskTypeID!). If you press enter or use the green chop your changes will be stored.

In my case I want to search for a record called "Bossanova". Let's enter this in the text field over the "Filter Record" button" and then press this button.

In my case I see the following result:

So I have found one record with the title "Bossanova" from the Pixies, recorded in the year 1990. If I only know the start of a title, I can enter only this and start the filtering. For instance "Bossa" will deliver the same result, but maybe it delivers more hits.