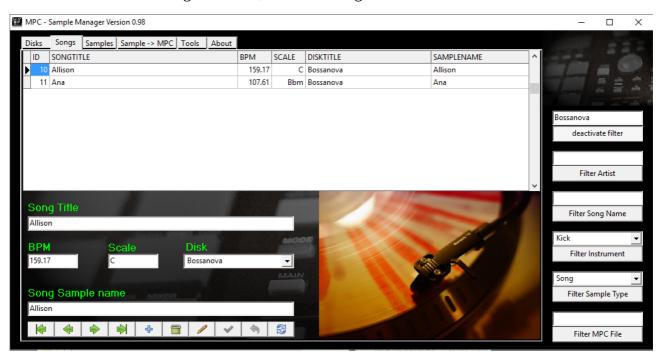

So if I have sampled a song, I go to the song tabulator and enter the song information.

Also press "+" and enter the song title, the beats per minute (if you know them), the used scale or tonal key of the song (also, if you know it). With the Disk drop down, you can select the recording from which the song is sampled.

The last entry is the song sample name (filename for this song sample without the ".wav") on disk.

If I now switch to the "Song" tabulator, I see following screen:

As you see, I have only sampled two songs from the Bossanova record, called Allison and Ana. So the filter works on the "Record"- and the "Song"-Tab. What is with the "Samples"-Tab? Take a look