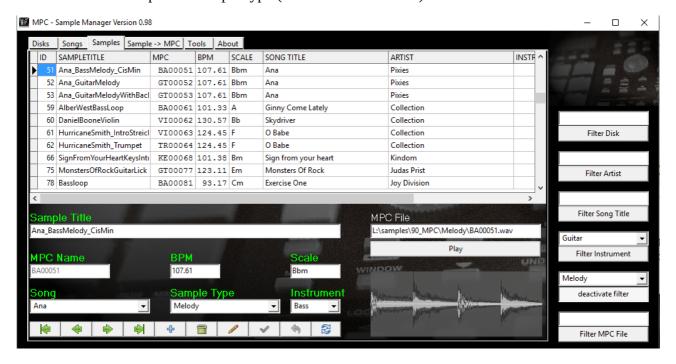

Or I can filter for a specific sample type (melodies for instance):

If you have the MPC Name of a sample, you can enter it over the "Filter MPC File" button. Then press the button and you see the sample information according to your MPC file name.