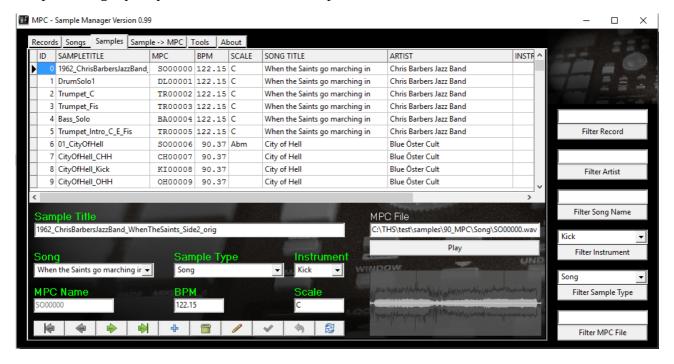

## **Adding Sample Information**

After sampling a song, I go down and chop my samples out of it. Remember, I store all original samples in high quality within a folder structure per disk.

New sample entries can be entered by using the "+" button.

So you can enter the sample title (the name of this sample on your harddrive without the ".wav" ending). Then you can specify the scale (MPC name and BPM will be generated later on). Yoe have to select a song, from which this sample came from. Then you have to specify the sample type and, if not a song, you have to select an instrument. Update your database by using the chop button in the bottom button line. **After updating a sample, the MPC name will be generated and the BPM from the Song will be transferred automatically.** 

At this moment you do not see the waveform and the MPC File. This information will be generated later for you.