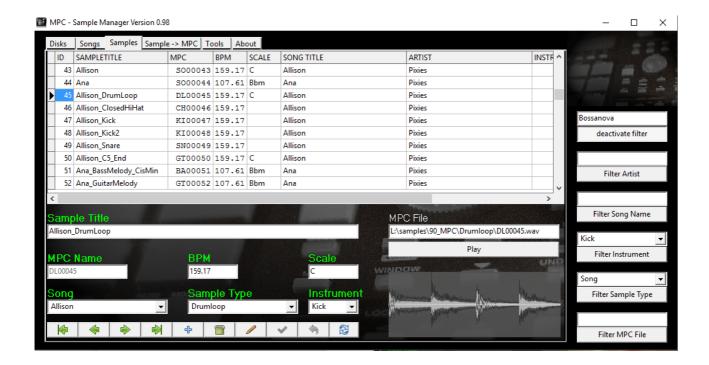

So you can enter the sample title (the name of this sample on your harddrive without the ".wav" ending). Then you can specify the scale (MPC name and BPM will be generated later on). Yoe have to select a song, from which this sample came from. Then you have to specify the sample type and, if not a song, you have to select an instrument. Update your database by using the chop button in the bottom button line. **After updating a sample, the MPC name will be generated and the BPM from the Song will be transferred automatically.** 

At this moment you do not see the waveform and the MPC File. This information will be generated later for you.

You see only samples from the record "Bossanova" from the Pixies.

If you don't need the filter anymore, you have to push the "deactivate filter" button. After that, the application shows all information without filtering.