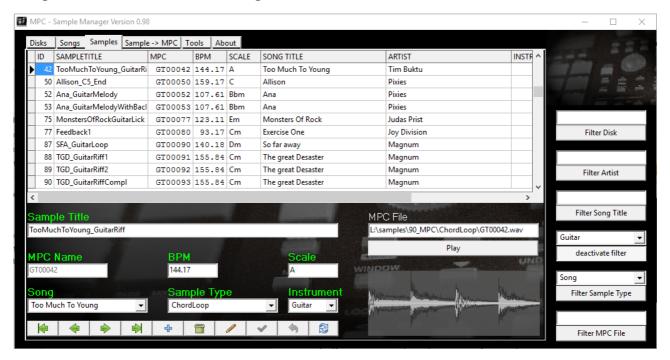

# **Special Filters for Samples**

You have to swith to the "Samples"-Tab for the next step. Here you have the possibility to filter all your samples for special instruments. So for instance I have filtered all samples which are associate to a guitar sound and see the following: