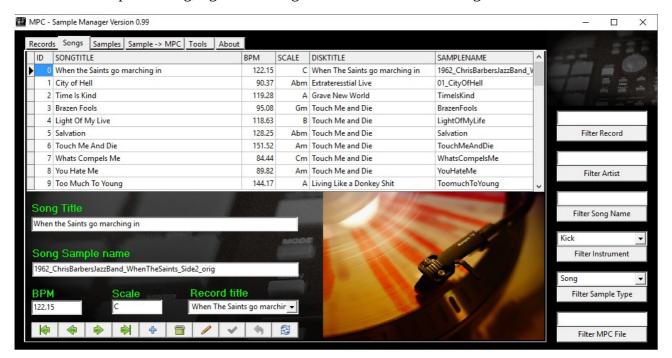

## **Adding songs**

Normally, if you sample vinyl, you sample some parts of a song. Because I don't know, if I need the song later again to take another sample, I sample the whole song first and then I extract my samples from that.

So if I have sampled a song, I go to the song tabulator and enter the song information.

Also press "+" and enter the song title, the beats per minute (if you know them), the used scale or tonal key of the song (also, if you know it). With the Disk drop down, you can select the recording from which the song is sampled.

The last entry is the song sample name (filename for this song sample without the ".wav") on disk.