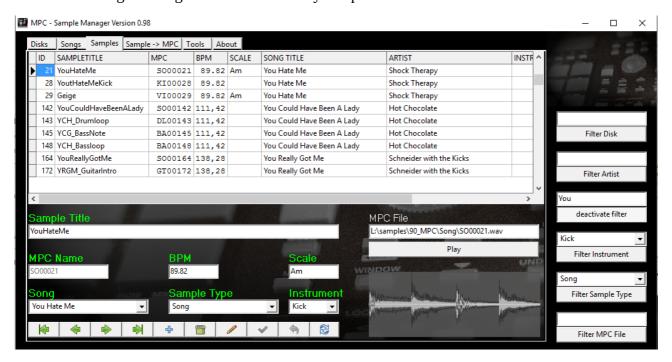

## **Adding Sample Information**

After sampling a song, I go down and chop my samples out of it. Remember, I store all original samples in high quality within a folder structure per disk.

New sample entries can be entered by using the "+" button.

So you can enter the sample title (the name of this sample on your harddrive without the ".wav" ending). Then you can specify the scale (MPC name and BPM will be generated later on). Yoe have to select a song, from which this sample came from. Then you have to specify the sample type and, if not a song, you have to select an instrument. Update your database by using the chop button in the bottom button line. **After updating a sample, the MPC name will be generated and the BPM from the Song will be transferred automatically.** 

At this moment you do not see the waveform and the MPC File. This information will be generated later for you.