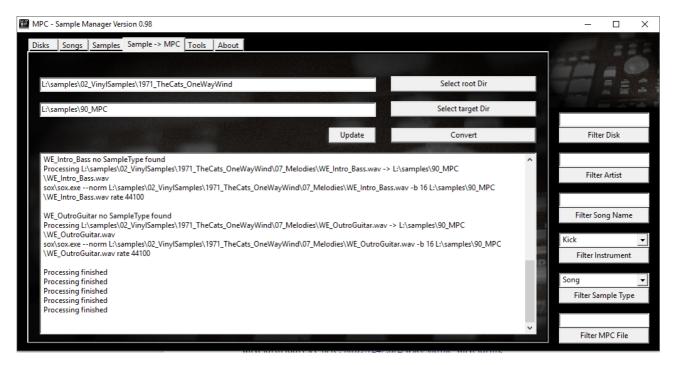

Then press the "convert" button. So, what happens now:

- 1. The MPC Sample Manager scans your root folder and each sub folder for ".wav" files (so you can scan your whole sample lib at once, if you want).
- 2. If it founds a wave file it checks, if the file name is stored in the sample database (it checks the SAMPLETITLE).
- 3. If so, it takes this wave file and transform it to 16 bit, 44khz (there for I use the sox-system tools; see <a href="http://sox.sourceforge.net/">http://sox.sourceforge.net/</a>). It also generates waveform pictures using the sndfile-waveform tool (see here: <a href="http://rg42.org/wiki/sndfile-waveform">https://rg42.org/wiki/sndfile-waveform</a>; <a href="https://github.com/andrewrk/waveform">https://github.com/andrewrk/waveform</a>; <a href="https://hydrogenaud.io/index.php/topic,102495.0.html">https://hydrogenaud.io/index.php/topic,102495.0.html</a>).
- 4. The filename of the MPC sample is taken from the MPC column.
- 5. The MPC sample is stored in the given target folder under a sub folder called the same as the given sample type (for instance Drumloops are stored in the <targetfolder>\Drumloop).
- 6. that's all

In the big text window, you see a protocol of the transformation process.

A few words to this:

Under windows 8.1 64 Bit: sometimes, the program seems to "hang", but it come back. Seems to be a lazarus bug.