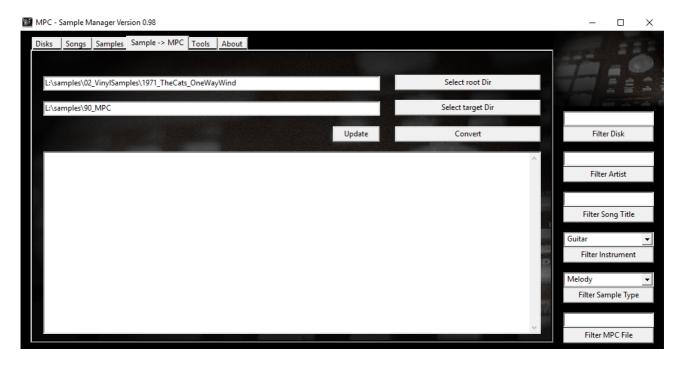

## **Sample - > MPC Tabulator**

At first we take a look at the "Sample - > MPC"-Tab. On this tab, you have the possibility to transform all your samples MPC conform and in an extra directory.

So here it is:

Now this tab came into the game:

After I entered all sample information I switch to this tab and select at first the folder for the newly sampled record (in the screen above the folder "1971\_TheCats\_OneWayWind"; the so called root folder).

Then I select the folder, where I want to store the samples in the MPC format (16 bit; 44 KHZ; 8-chars filename). If you have a CF-Card-Reader or your MPC is per USB connected to your computer ... you specify the MPC CF Card as target folder directly (you don't have to, but you have the possibility).