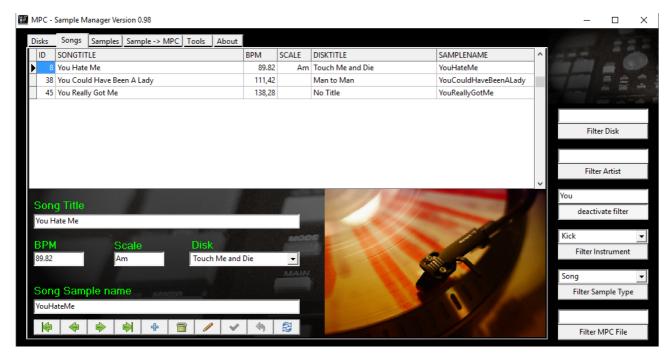

## **Adding songs**

Normally, if you sample vinyl, you sample some parts of a song. Because I don't know, if I need the song later again to take another sample, I sample the whole song first and then I extract my samples from that.

So if I have sampled a song, I go to the song tabulator and enter the song information.

Also press "+" and enter the song title, the beats per minute (if you know them), the used scale or tonal key of the song (also, if you know it). With the Disk drop down, you can select the recording from which the song is sampled.

The last entry is the song sample name (filename for this song sample without the ".wav") on disk.