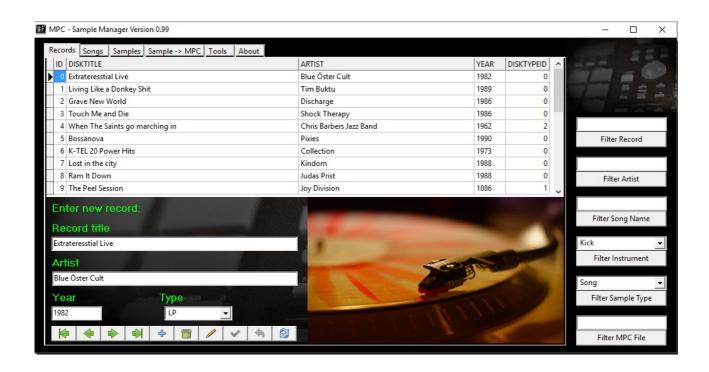

## **Adding Disk Information**

If you sample from a disk (a record, a cd and maybe a MC, youtube, etc. [I am speaking here from a disk; sorry about that]), you have to tell the manager from which disk your samples are. So you have the first tab titled with "Disks":

Use the "+" sign at the bottom of this dialog to enter a new disk. You can spezify the disk title, the artist, the year and the type of the disk. The big table shows you all your disks, you have sampled from.

You can also edit existing entries by double clicking into the table cells and edit them (don't do that with the ID or the DiskTypeID!). If you press enter or use the green chop your changes will be stored.