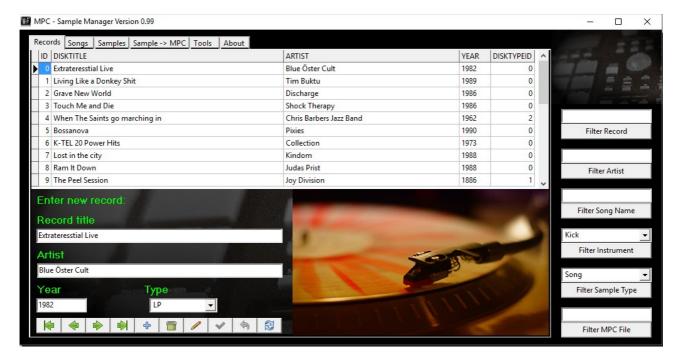

## **Adding Disk Information**

If you sample from a disk (a record, a cd and maybe a MC, youtube, etc. [I am speaking here from a disk; sorry about that]), you have to tell the manager from which disk your samples are. So you have the first tab titled with "Disks":

Use the "+" sign at the bottom of this dialog to enter a new disk. You can spezify the disk title, the artist, the year and the type of the disk. The big table shows you all your disks, you have sampled from.

You can also edit existing entries by double clicking into the table cells and edit them (don't do that with the ID or the DiskTypeID!). If you press enter or use the green chop your changes will be stored.